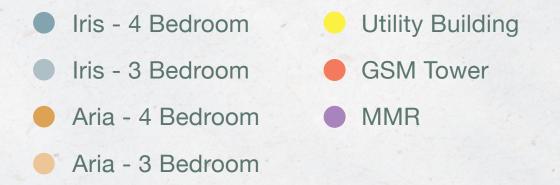

### SPACE, COMFORT & CONVENIENCE

There are 3 and 4-bedroom townhouses in May, with two architectural styles. Each home has an open kitchen and dining area perfect for family and friends' gatherings. The bedrooms, which are spread across the second floor, are each tastefully decorated and feature large windows, and balconies.