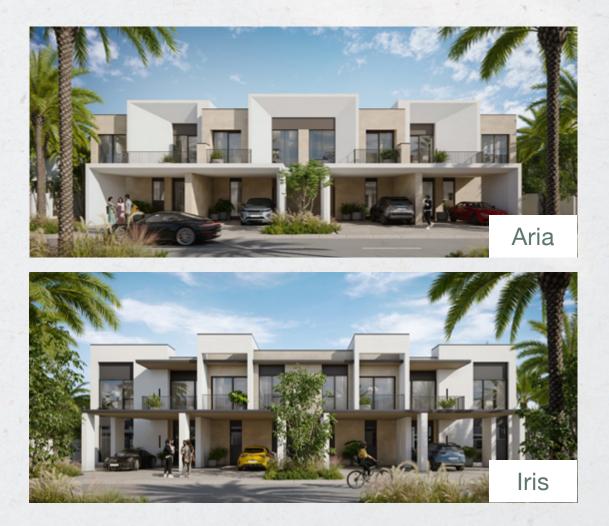

### SPACE, COMFORT & CONVENIENCE

There are 3 and 4-bedroom townhouses in May, with two architectural styles. Each home has an open kitchen and dining area perfect for family and friends' gatherings. The bedrooms, which are spread across the second floor, are each tastefully decorated and feature large windows, and balconies.

## ARCHITECTURAL STYLES

gis

QUIET LUXURY & EASY SOPHISTICATION