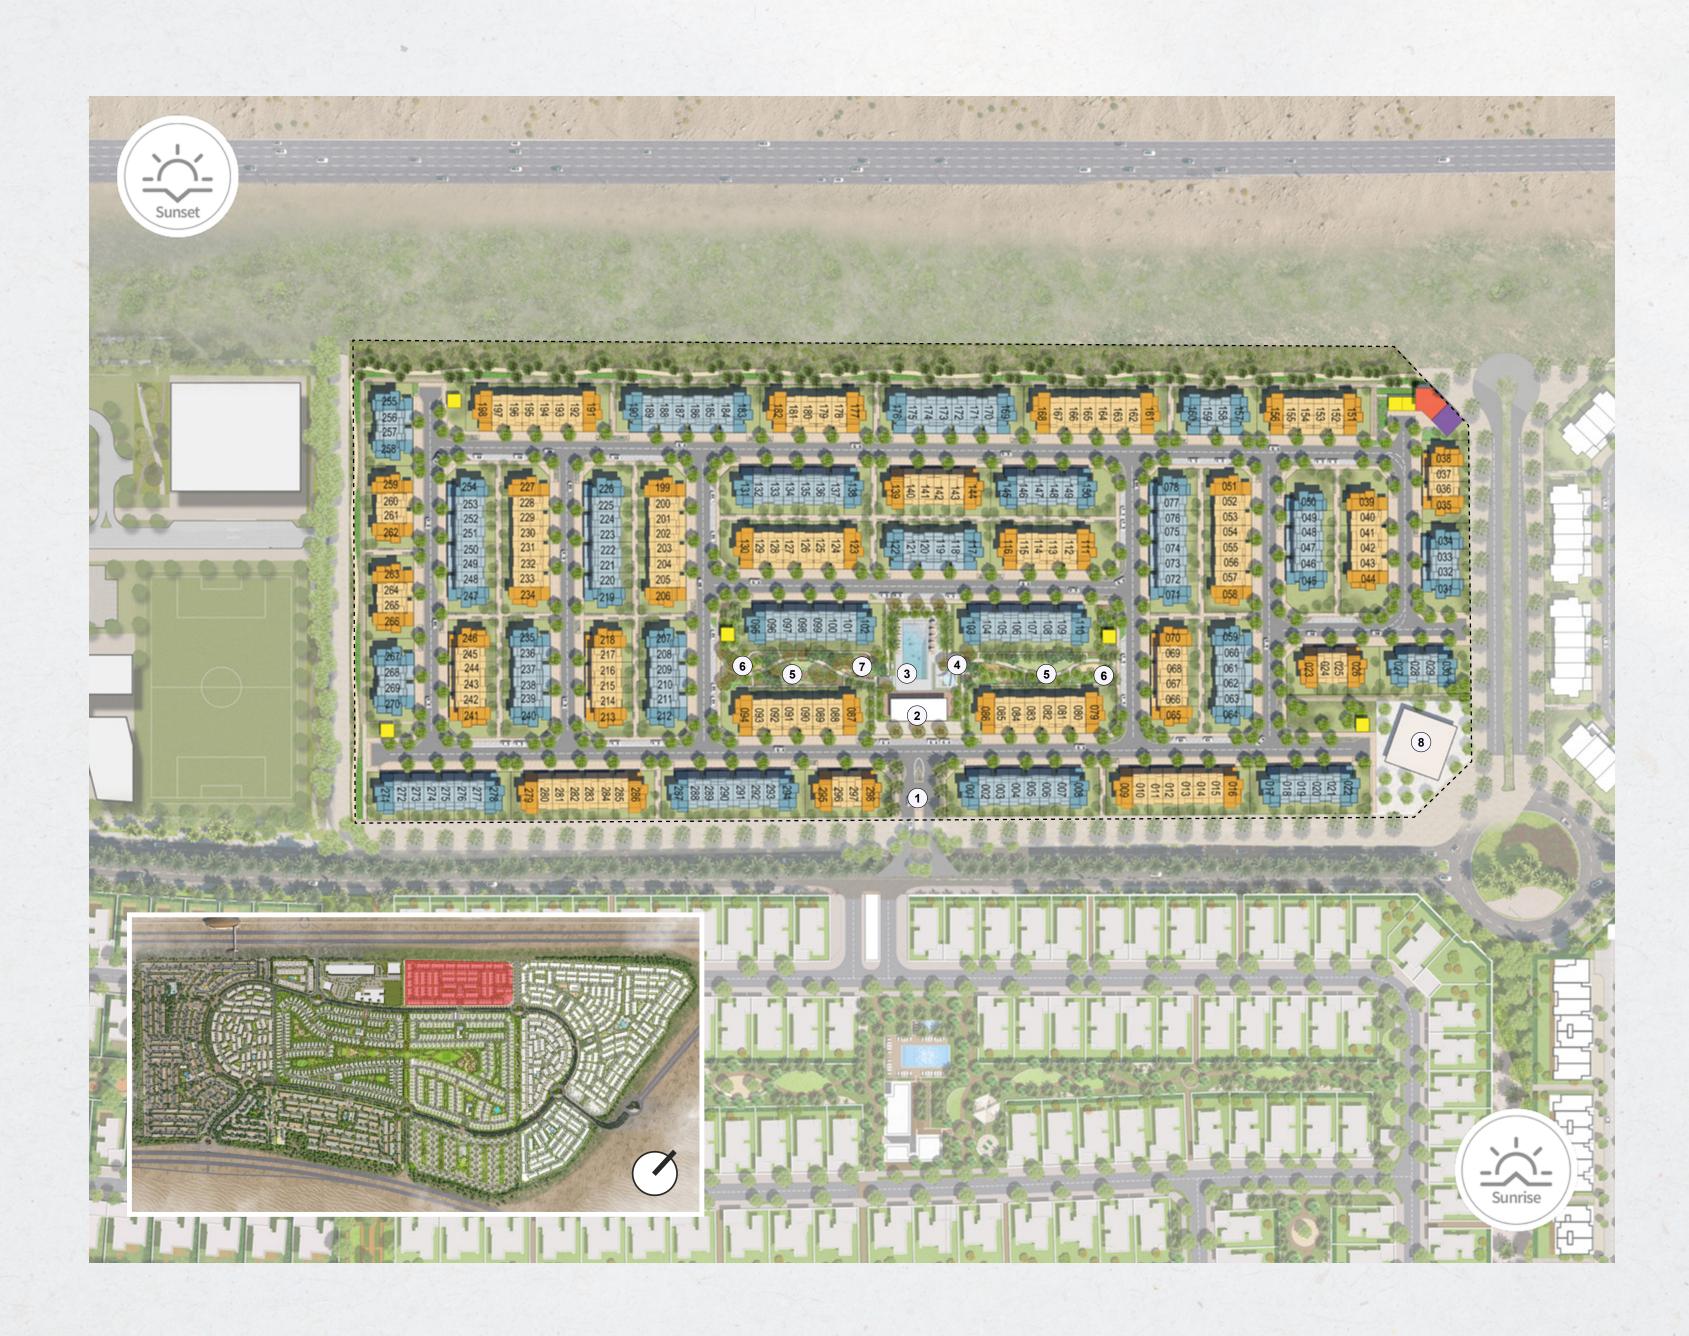

Located in an idyllic suburban setting, this gated community of modern townhomes offers residents the best of both worlds: suburban harmony and the urban modern feel of the city.

The last community in the highly sought-after Arabian Ranches III, May offers stylish 3 and 4-bedroom townhouse. Incorporating stunning features and thoughtful interior design, residents will enjoy a welcoming atmosphere and a unique sense of belonging in a serene haven. This is your opportunity to enjoy a unique balance of modern living and convenience in the beautiful setting of Arabian Ranches III.

### SPACE, COMFORT & CONVENIENCE

There are 3 and 4-bedroom townhouses in May, with two architectural styles. Each home has an open kitchen and dining area perfect for family and friends' gatherings. The bedrooms, which are spread across the second floor, are each tastefully decorated and feature large windows, and balconies.

## EXCEPTIONAL

May offers residents easy access to a variety of amenities that promote a healthy and fulfilling lifestyle, all within a walking distance, such as a Central Park, a clubhouse, bicycle and walking trails, and much more.