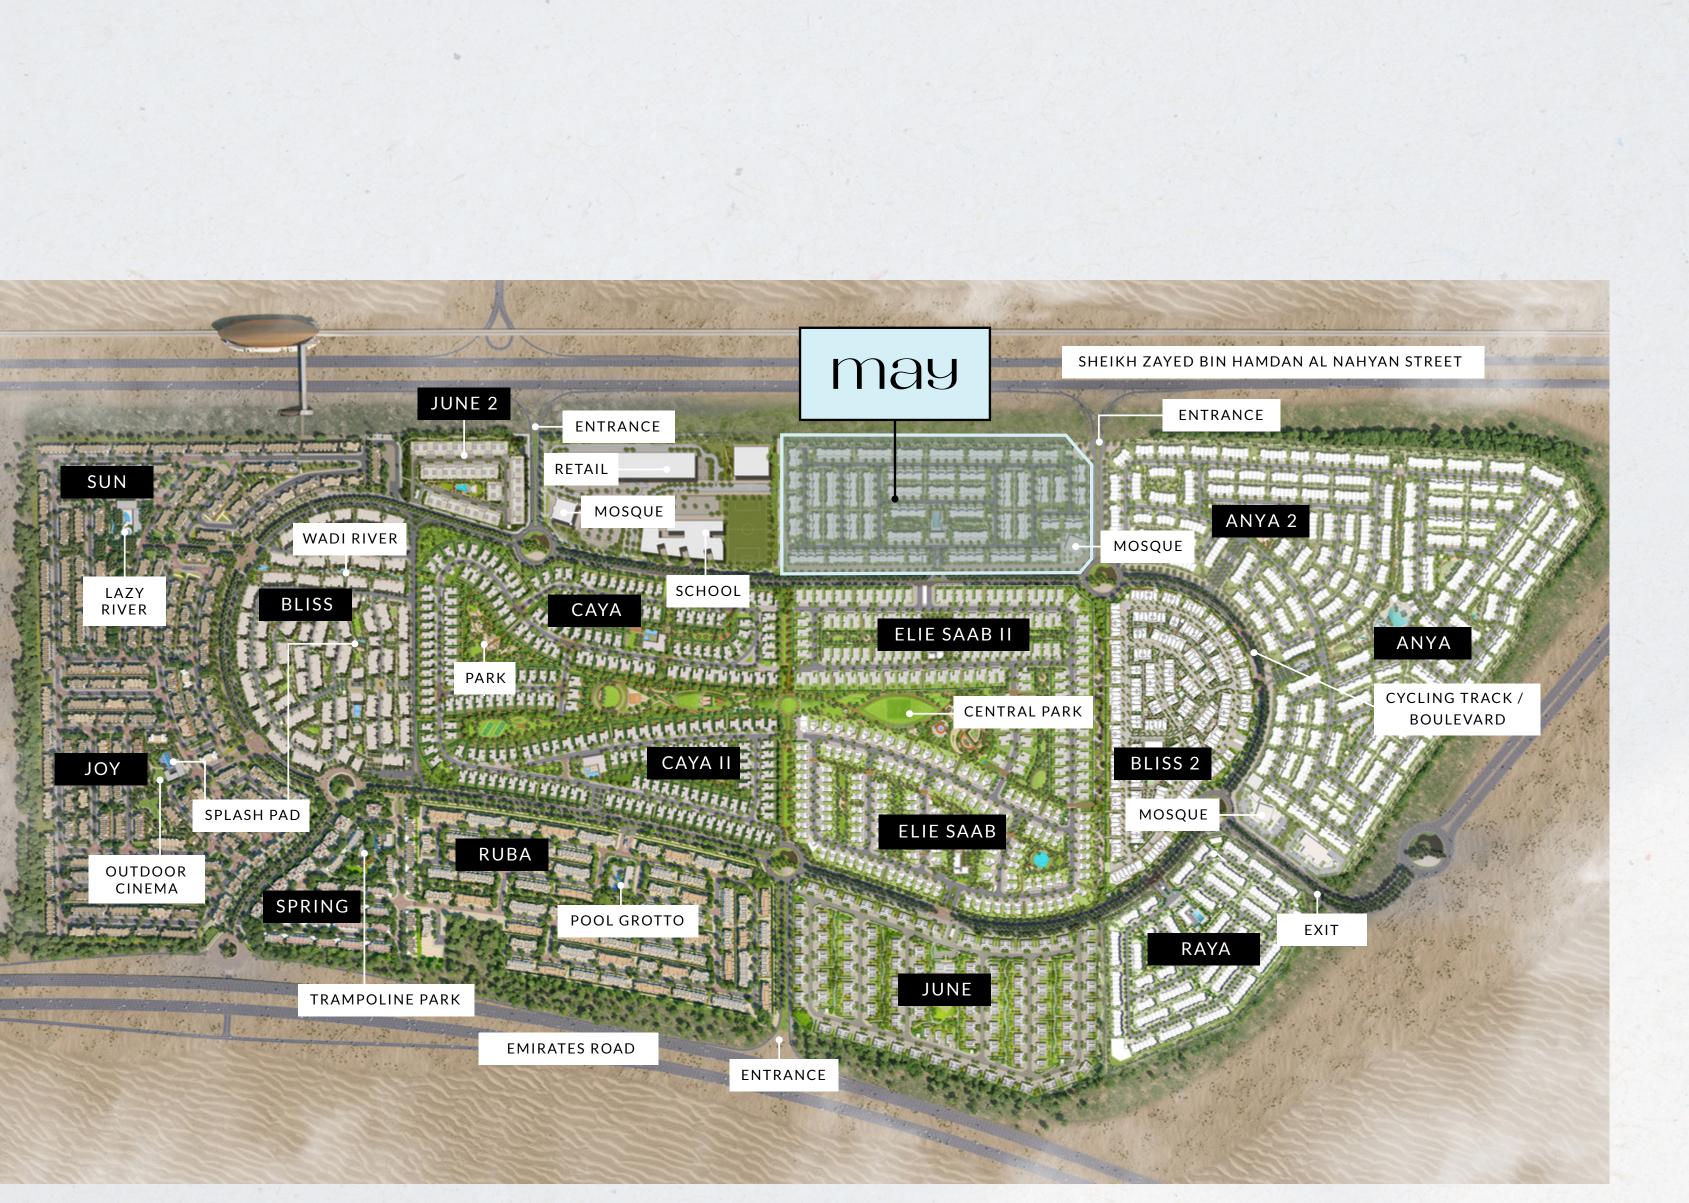

## PERFECT LOCATION

Located on the periphery of the masterplan along Sheikh Zayed Bin Hamdan Road, with easy access to Academic Road and Emirates Road, May enjoys close proximity to some of the city's most popular attractions, including Global Village, IMG Worlds of Adventure and Dubai Outlet Mall.

05 Mins from Global Village R?

5

10 Mins from Dubai Polo & Equestrian Club

20 Mins from DXB Int' Airport